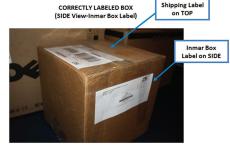

#### **STEP 7**

- Affix all shipping labels to the outside of the boxes (shipping label and box label) without covering any bar codes.
- Tender package to UPS on your next delivery, daily pickup, or **call UPS at 1-800-PICK-UPS** to schedule pickup.

**Be reimbursed (if eligible)**. You will be reimbursed **within 8–10 weeks** of receipt of your return shipment.

Affix the corresponding Inmar Box Label for the physical box to the SIDE of the box.